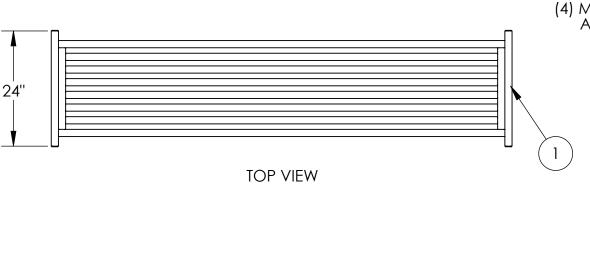

P.O. Box 22326 Lincoln, NE 68542

PF: 402/421-9464 | WEBSITE: www.sitescapesonline.com FX: 402/421-9479 | E-MAIL: info@sitescapesonline.com

TALLGRASS BACKLESS BENCH TITLE

PRODUCT NO.

TG1-2100

FRACTION--±1/16"

\*Available in powder coat and DuraCoat finishes

P.O. Box 22326 Lincoln, NE 68542

PF: 402/421-9464 | WEBSITE: www.sitescapesonline.com FX: 402/421-9479 | E-MAIL: info@sitescapesonline.com

**TALLGRASS** TITLE **BACKLESS BENCH**  PRODUCT NO.