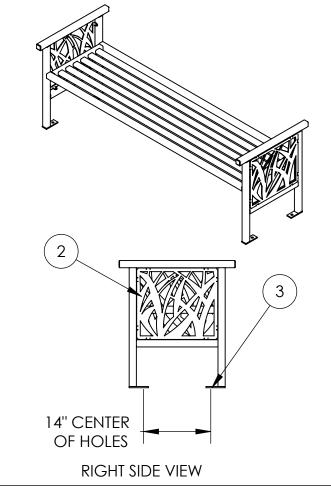

- (1) Frame 1 1/2" Sq. x 11 Ga. Wall Steel Tubing
- (2) Panels 7 Ga. Steel Sheet Metal (3) Foot Plates 1/4" x 1 1/2" Steel Flat Bar with 9/16" mounting Holes
- (4) Mounted with Four Ø 1/2" X 4-5 Stainless Steel Anchor Bolts (Customer Supplied)