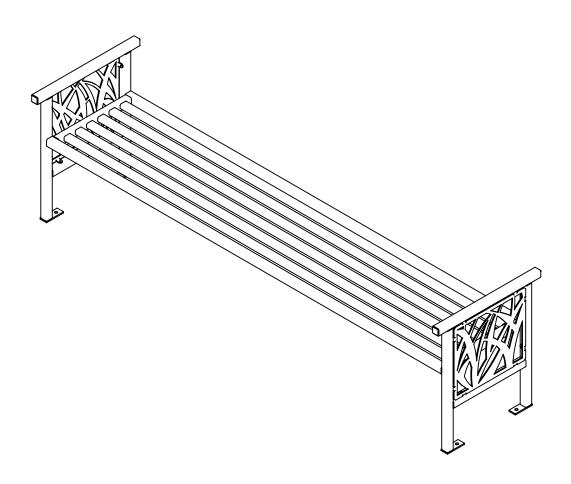

P.O. Box 22326 Lincoln, NE 68542

PF: 402/421-9464 | WEBSITE: www.sitescapesonline.com FX: 402/421-9479 | E-MAIL: info@sitescapesonline.com

TALLGRASS BACKLESS BENCH TITLE

PRODUCT NO.

TG1-2100

FRACTION--±1/16"

\*Available in powder coat and DuraCoat finishes

P.O. Box 22326 Lincoln, NE 68542

PF: 402/421-9464 | WEBSITE: www.sitescapesonline.com FX: 402/421-9479 | E-MAIL: info@sitescapesonline.com

**TALLGRASS** TITLE **BACKLESS BENCH**  PRODUCT NO.

- (1) Frame 1 1/2" Sq. x 11 Ga. Wall Steel Tubing
- (2) Panels 7 Ga. Steel Sheet Metal (3) Foot Plates 1/4" x 1 1/2" Steel Flat Bar with 9/16" mounting Holes
- (4) Mounted with Four Ø 1/2" X 4-5 Stainless Steel Anchor Bolts (Customer Supplied)