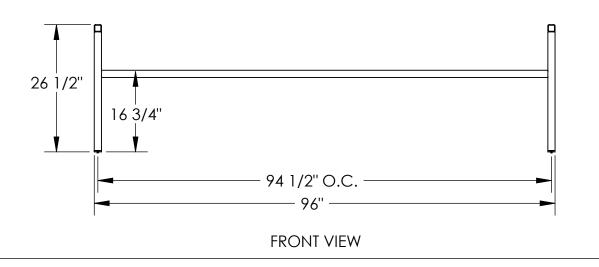

P.O. Box 22326 Lincoln, NE 68542

PF: 402/421-9464 | WEBSITE: www.sitescapesonline.com FX: 402/421-9479 | E-MAIL: info@sitescapesonline.com

TALLGRASS BACKLESS BENCH TITLE

PRODUCT NO.

TG1-2100

FRACTION--±1/16"

\*Available in powder coat and DuraCoat finishes

P.O. Box 22326 Lincoln, NE 68542

PF: 402/421-9464 | WEBSITE: www.sitescapesonline.com FX: 402/421-9479 | E-MAIL: info@sitescapesonline.com

**TALLGRASS** TITLE **BACKLESS BENCH**  PRODUCT NO.