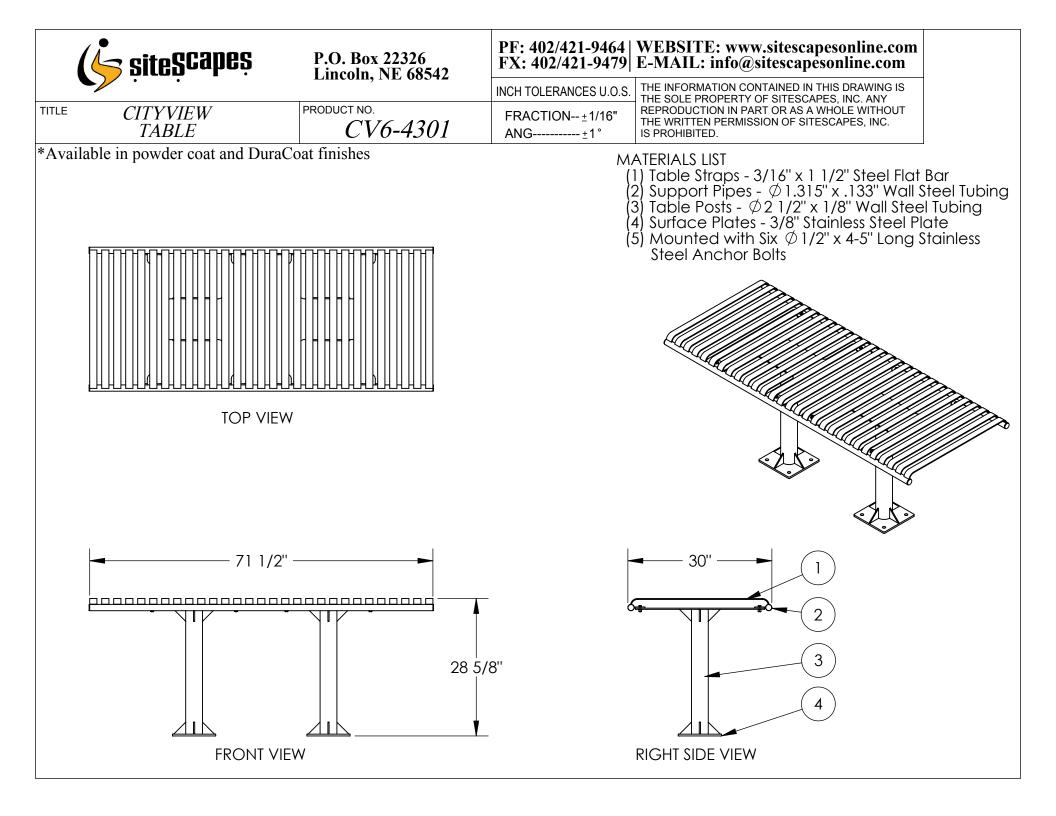

| (🦕 șiteȘcapeș                   | P.O. Box 22326<br>Lincoln, NE 68542 | PF: 402/421-9464<br>FX: 402/421-9479       | 21-9464   WEBSITE: www.sitescapesonline.com<br>21-9479   E-MAIL: info@sitescapesonline.com                                                                                                                 |
|---------------------------------|-------------------------------------|--------------------------------------------|------------------------------------------------------------------------------------------------------------------------------------------------------------------------------------------------------------|
| · · · -                         |                                     | INCH TOLERANCES U.O.S.                     | 5. THE INFORMATION CONTAINED IN THIS DRAWING IS<br>THE SOLE PROPERTY OF SITESCAPES, INC. ANY<br>REPRODUCTION IN PART OR AS A WHOLE WITHOUT<br>THE WRITTEN PERMISSION OF SITESCAPES, INC.<br>IS PROHIBITED. |
| CITYVIEW<br>TABLE               | PRODUCT NO.<br><i>CV6-4301</i>      | FRACTION <u>+</u> 1/16"<br>ANG <u>+</u> 1° |                                                                                                                                                                                                            |
| ailable in powder coat and Dura |                                     |                                            |                                                                                                                                                                                                            |
|                                 | teout ministes                      |                                            |                                                                                                                                                                                                            |
|                                 |                                     |                                            |                                                                                                                                                                                                            |
|                                 |                                     |                                            |                                                                                                                                                                                                            |
|                                 |                                     |                                            |                                                                                                                                                                                                            |
|                                 |                                     |                                            |                                                                                                                                                                                                            |
|                                 | - ATT.                              |                                            |                                                                                                                                                                                                            |
|                                 |                                     | 1100 m                                     |                                                                                                                                                                                                            |
|                                 |                                     | III TOO                                    |                                                                                                                                                                                                            |
|                                 |                                     | IIIII A BOOM                               |                                                                                                                                                                                                            |
|                                 |                                     | KANNIN KAN                                 |                                                                                                                                                                                                            |
|                                 |                                     |                                            | 11000                                                                                                                                                                                                      |
|                                 | 1                                   |                                            | HITTON .                                                                                                                                                                                                   |
|                                 |                                     |                                            |                                                                                                                                                                                                            |
|                                 |                                     |                                            | <i>\ 1/ 1/ 1/ 1</i>                                                                                                                                                                                        |
|                                 |                                     |                                            |                                                                                                                                                                                                            |
|                                 |                                     |                                            |                                                                                                                                                                                                            |
|                                 |                                     |                                            |                                                                                                                                                                                                            |
|                                 |                                     |                                            |                                                                                                                                                                                                            |
|                                 |                                     |                                            |                                                                                                                                                                                                            |
|                                 |                                     |                                            |                                                                                                                                                                                                            |
|                                 |                                     |                                            |                                                                                                                                                                                                            |
|                                 |                                     |                                            |                                                                                                                                                                                                            |
|                                 |                                     |                                            |                                                                                                                                                                                                            |
|                                 |                                     |                                            |                                                                                                                                                                                                            |