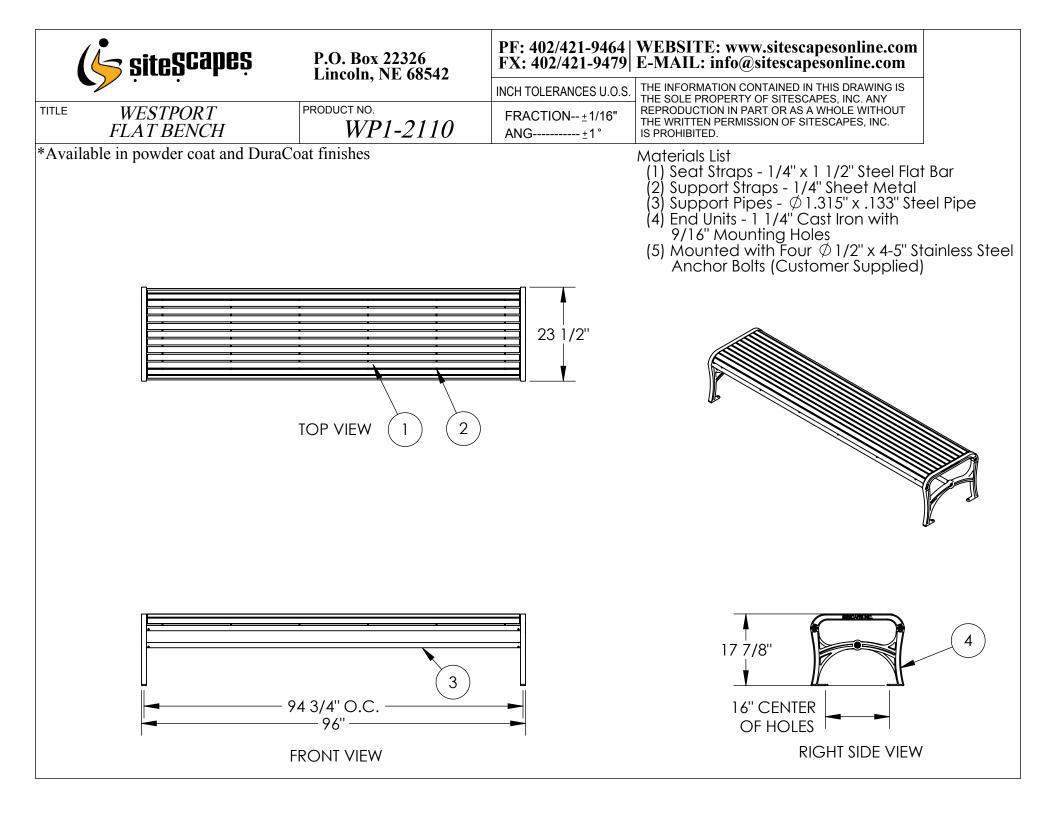

| <b>ite</b> Şcapeş                                         | P.O. Box 22326<br>Lincoln, NE 68542 | PF: 402/421-9464   WEBSITE: www.sitescapesonline.com<br>FX: 402/421-9479   E-MAIL: info@sitescapesonline.com |                                                                                                                                                                                                         |
|-----------------------------------------------------------|-------------------------------------|--------------------------------------------------------------------------------------------------------------|---------------------------------------------------------------------------------------------------------------------------------------------------------------------------------------------------------|
|                                                           |                                     | INCH TOLERANCES U.O.S.                                                                                       | THE INFORMATION CONTAINED IN THIS DRAWING IS<br>THE SOLE PROPERTY OF SITESCAPES, INC. ANY<br>REPRODUCTION IN PART OR AS A WHOLE WITHOUT<br>THE WRITTEN PERMISSION OF SITESCAPES, INC.<br>IS PROHIBITED. |
| WESTPORT   FLAT BENCH   Available in powder coat and Dura | PRODUCT NO.<br>WP1-2110             | FRACTION ±1/16"<br>ANG ±1°                                                                                   |                                                                                                                                                                                                         |
|                                                           |                                     |                                                                                                              |                                                                                                                                                                                                         |