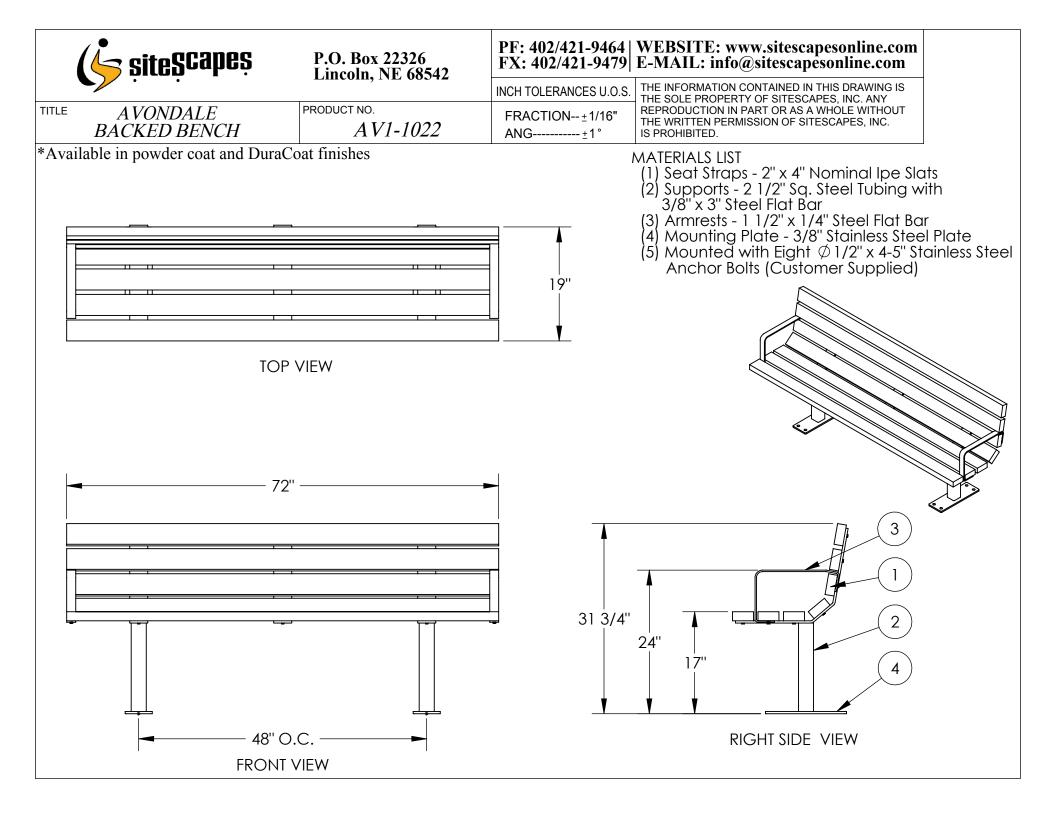

| 🤖 șiteȘcapeș                   | P.O. Box 22326<br>Lincoln, NE 68542 | PF: 402/421-9464<br>FX: 402/421-9479       | WEBSITE: www.sitescapesonline.com<br>E-MAIL: info@sitescapesonline.com                                                                                                                                  |
|--------------------------------|-------------------------------------|--------------------------------------------|---------------------------------------------------------------------------------------------------------------------------------------------------------------------------------------------------------|
|                                |                                     | INCH TOLERANCES U.O.S.                     | THE INFORMATION CONTAINED IN THIS DRAWING IS<br>THE SOLE PROPERTY OF SITESCAPES, INC. ANY<br>REPRODUCTION IN PART OR AS A WHOLE WITHOUT<br>THE WRITTEN PERMISSION OF SITESCAPES, INC.<br>IS PROHIBITED. |
| E AVONDALE<br>BACKED BENCH     | PRODUCT NO.<br>AV1-1022             | FRACTION <u>+</u> 1/16"<br>ANG <u>+</u> 1° |                                                                                                                                                                                                         |
| ilable in powder coat and Dura |                                     |                                            | 1                                                                                                                                                                                                       |
|                                |                                     |                                            |                                                                                                                                                                                                         |