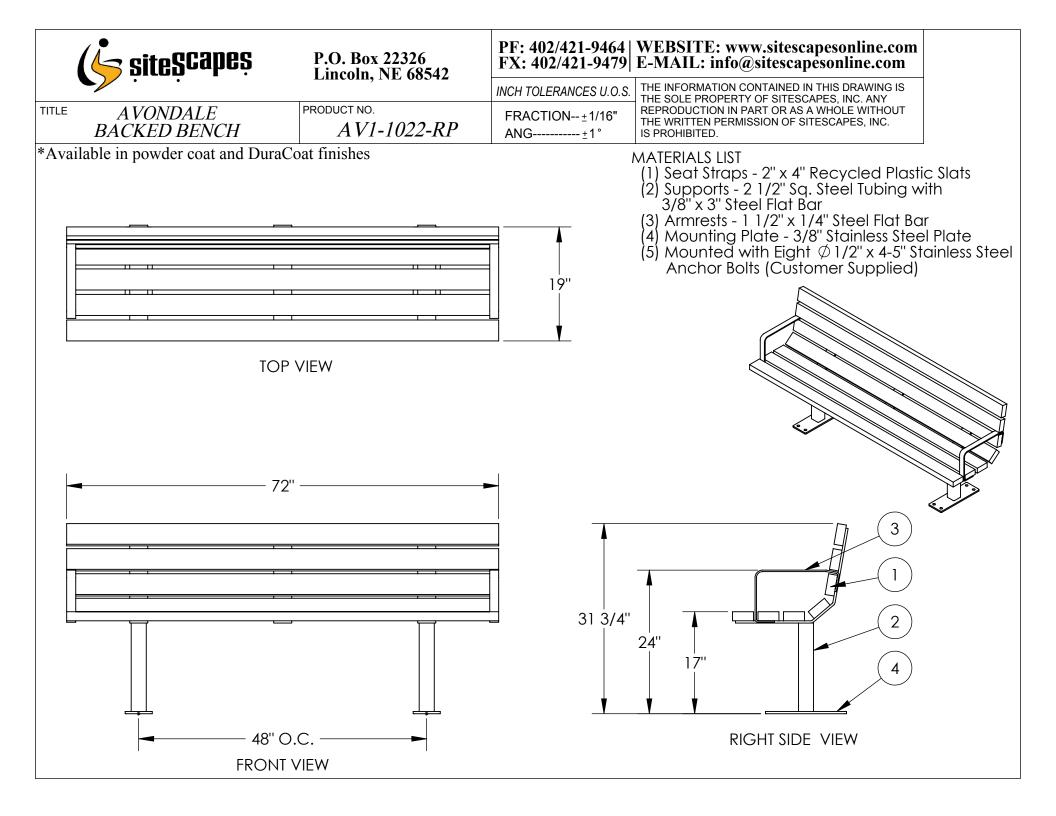

| siteȘcapeș                      | P.O. Box 22326<br>Lincoln, NE 68542 | PF: 402/421-9464   WEBSITE: www.sitescapesonline.com<br>FX: 402/421-9479   E-MAIL: info@sitescapesonline.com |                                                                                                                                                                                                         |
|---------------------------------|-------------------------------------|--------------------------------------------------------------------------------------------------------------|---------------------------------------------------------------------------------------------------------------------------------------------------------------------------------------------------------|
|                                 |                                     | INCH TOLERANCES U.O.S.                                                                                       | THE INFORMATION CONTAINED IN THIS DRAWING IS<br>THE SOLE PROPERTY OF SITESCAPES, INC. ANY<br>REPRODUCTION IN PART OR AS A WHOLE WITHOUT<br>THE WRITTEN PERMISSION OF SITESCAPES, INC.<br>IS PROHIBITED. |
| E AVONDALE<br>BACKED BENCH      | PRODUCT NO.<br><i>AV1-1022-RP</i>   | FRACTION±1/16"<br>ANG±1°                                                                                     |                                                                                                                                                                                                         |
| ailable in powder coat and Dura |                                     |                                                                                                              |                                                                                                                                                                                                         |