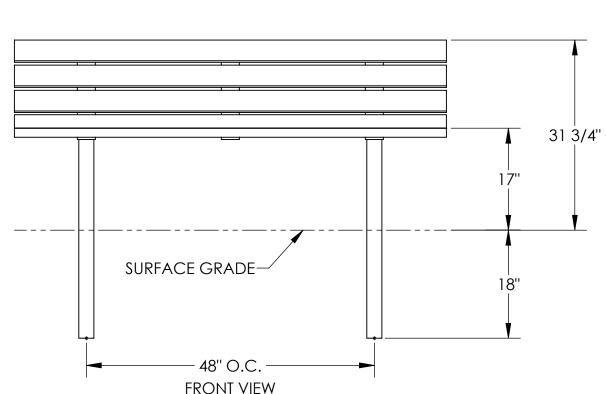

## MATERIALS LIST

- (1) Seat Nominal 2 x 4 Recycled Plastic Slats (2) Supports 2 1/2" Sq. Steel Tubing with 3/8" x 3" Steel Flat Bar