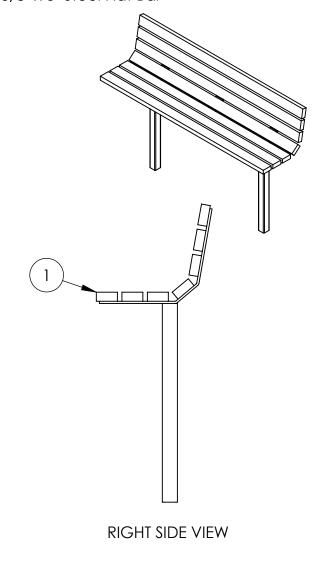

## MATERIALS LIST

- (1) Seat Nominal 2 x 4 Recycled Plastic Slats (2) Supports 2 1/2" Sq. Steel Tubing with 3/8" x 3" Steel Flat Bar