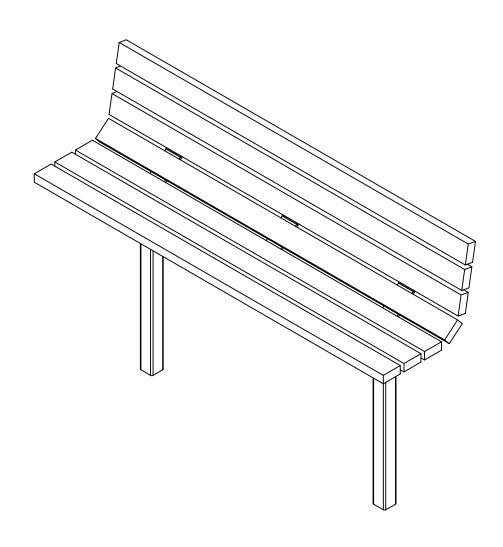

A VONDALE BACKED BENCH

PRODUCT NO. AV1-1030-RP

\*Available in powder coat and DuraCoat finishes

P.O. Box 22326 Lincoln, NE 68542 PF: 402/421-9464 | WEBSITE: www.sitescapesonline.com FX: 402/421-9479 | E-MAIL: info@sitescapesonline.com

*AVONDALE* TITLE **BACKED BENCH**  PRODUCT NO. AV1-1030-RP

\*Available in powder coat and DuraCoat finishes