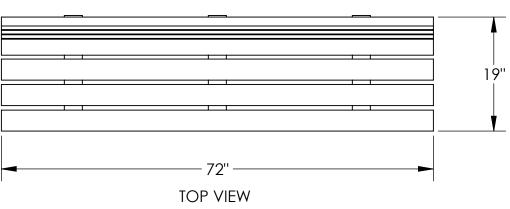

## MATERIALS LIST

- (1) Seat Nominal 2 x 4 Recycled Plastic Slats (2) Supports 2 1/2" Sq. Steel Tubing with 3/8" x 3" Steel Flat Bar