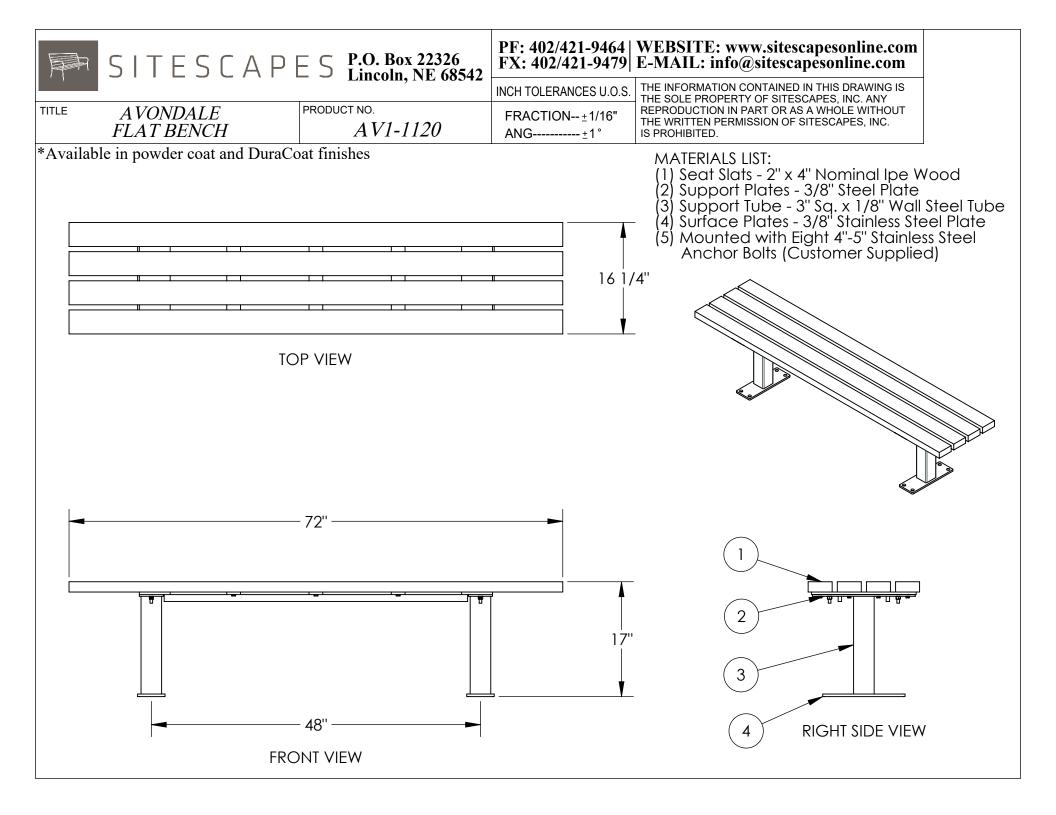

| <b>SITESCAPE</b>             | S P.O. Box 22326<br>Lincoln, NE 68542 |                                            | WEBSITE: www.sitescapesonline.com<br>E-MAIL: info@sitescapesonline.com                                     |
|------------------------------|---------------------------------------|--------------------------------------------|------------------------------------------------------------------------------------------------------------|
|                              |                                       | INCH TOLERANCES U.O.S.                     | I THE SOLE PROPERTY OF STIESCAPES, INC. ANT                                                                |
| TITLE AVONDALE<br>FLAT BENCH | product no.<br><i>AV1-1120</i>        | FRACTION <u>+</u> 1/16"<br>ANG <u>+</u> 1° | REPRODUCTION IN PART OR AS A WHOLE WITHOUT<br>THE WRITTEN PERMISSION OF SITESCAPES, INC.<br>IS PROHIBITED. |
|                              |                                       |                                            |                                                                                                            |