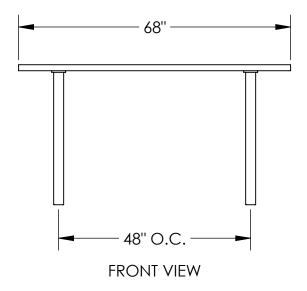

A VONDALE
BACKLESS BENCH

AV1-1130

PRODUCT NO.

FRACTION--±1/16" ANG-----±1°

\*Available in powder coat and DuraCoat finishes

P.O. Box 22326 Lincoln, NE 68542

PF: 402/421-9464 | WEBSITE: www.sitescapesonline.com FX: 402/421-9479 | E-MAIL: info@sitescapesonline.com