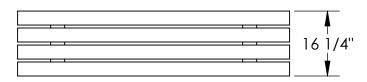

*AVONDALE* TITLE **BACKLESS BENCH** 

AV1-1130

PRODUCT NO.

FRACTION--±1/16" ANG-----±1°

\*Available in powder coat and DuraCoat finishes

TOP VIEW