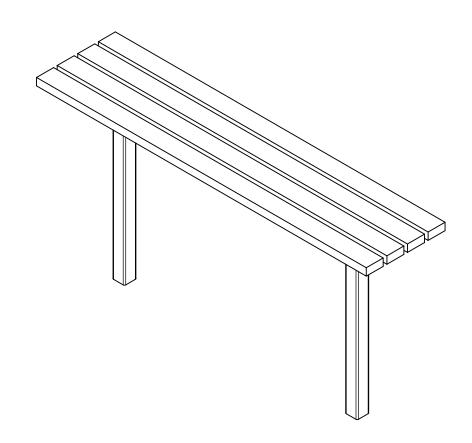

A VONDALE
BACKLESS BENCH

AV1-1130

PRODUCT NO.

FRACTION--±1/16" ANG-----±1°

\*Available in powder coat and DuraCoat finishes

P.O. Box 22326 Lincoln, NE 68542

PF: 402/421-9464 | WEBSITE: www.sitescapesonline.com FX: 402/421-9479 | E-MAIL: info@sitescapesonline.com

*AVONDALE* TITLE **BACKLESS BENCH** 

AV1-1130

PRODUCT NO.

FRACTION--±1/16" ANG-----±1°

\*Available in powder coat and DuraCoat finishes

TOP VIEW