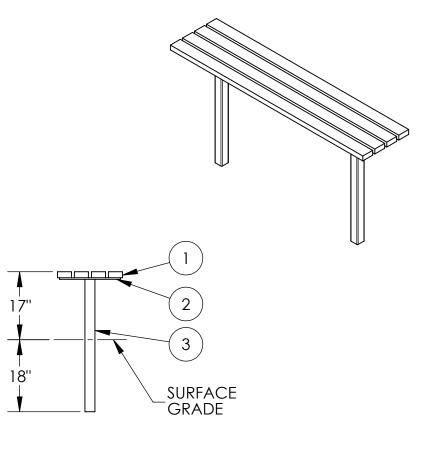

## MATERIALS LIST:

- (1) Seat Slats 2" x 4" lpe Wood Slates
- (2) Support Plates 3/8" Steel Plate (3) Support Tubing 2 1/2" Square Steel Tubing

**RIGHT SIDE VIEW**