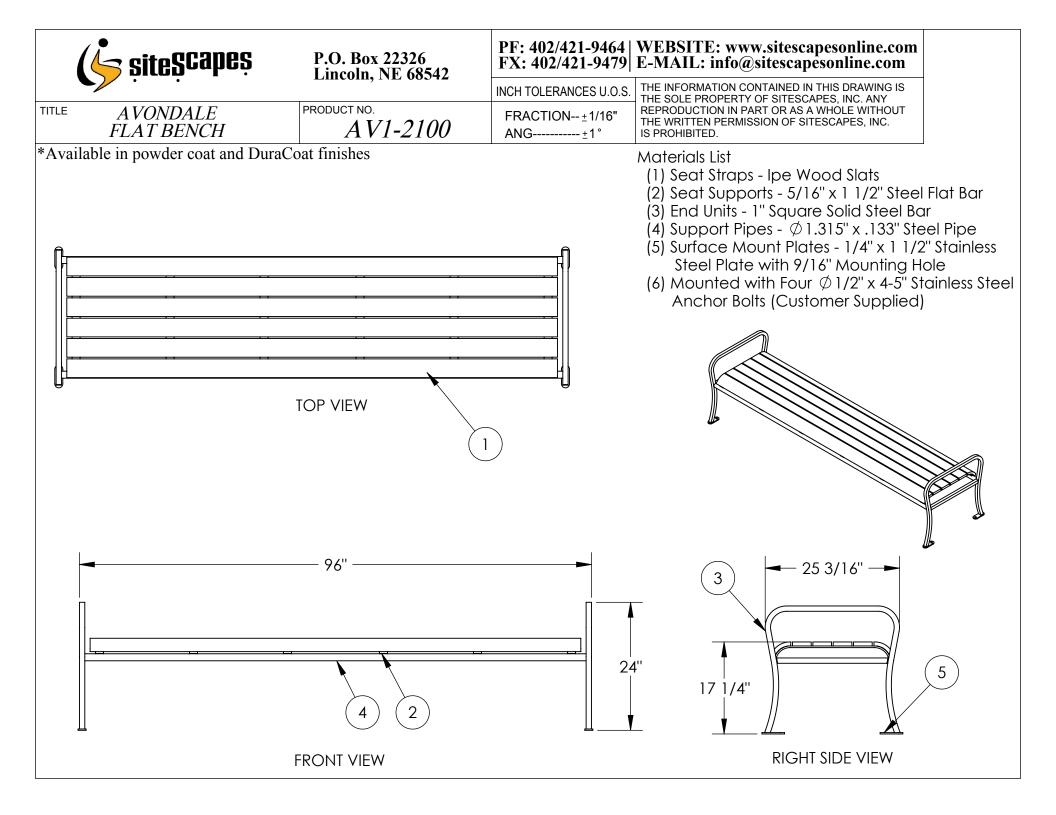

| ( 💪 siteScapes           | P.O. Box 22326<br>Lincoln, NE 68542 | PF: 402/421-9464<br>FX: 402/421-9479       | WEBSITE: www.sitescapesonline.com<br>E-MAIL: info@sitescapesonline.com                                                                                                                                  |
|--------------------------|-------------------------------------|--------------------------------------------|---------------------------------------------------------------------------------------------------------------------------------------------------------------------------------------------------------|
|                          |                                     | INCH TOLERANCES U.O.S.                     | THE INFORMATION CONTAINED IN THIS DRAWING IS<br>THE SOLE PROPERTY OF SITESCAPES, INC. ANY<br>REPRODUCTION IN PART OR AS A WHOLE WITHOUT<br>THE WRITTEN PERMISSION OF SITESCAPES, INC.<br>IS PROHIBITED. |
| E AVONDALE<br>FLAT BENCH | product no.<br><i>AV1-2100</i>      | FRACTION <u>+</u> 1/16"<br>ANG <u>+</u> 1° |                                                                                                                                                                                                         |
|                          |                                     |                                            |                                                                                                                                                                                                         |