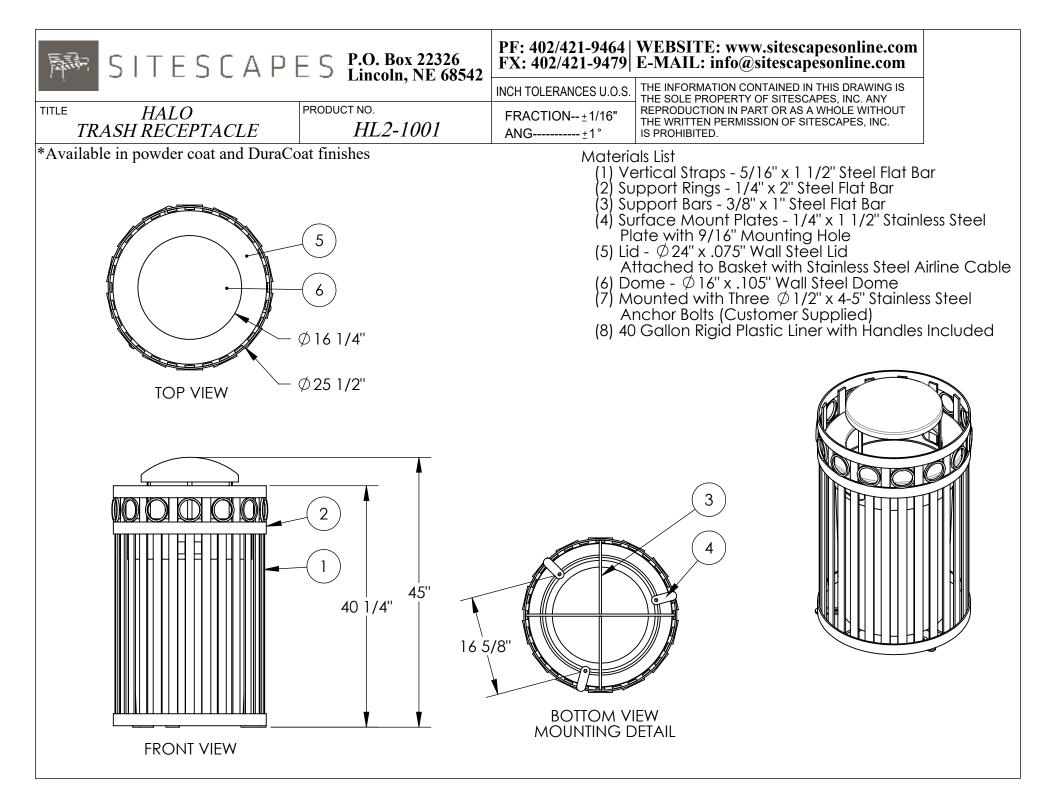

| ▶ SITESCAP                          | ESP.O. Box 22326<br>Lincoln, NE 68542 | PF: 402/421-9464   WEBSITE: www.sitescapesonline.com<br>FX: 402/421-9479   E-MAIL: info@sitescapesonline.com |                                                                                                            |
|-------------------------------------|---------------------------------------|--------------------------------------------------------------------------------------------------------------|------------------------------------------------------------------------------------------------------------|
|                                     |                                       | INCH TOLERANCES U.O.S.                                                                                       | THE INFORMATION CONTAINED IN THIS DRAWING IS<br>THE SOLE PROPERTY OF SITESCAPES, INC. ANY                  |
| TITLE HALO<br>TRASH RECEPTACLE      | PRODUCT NO.<br><i>HL2-1001</i>        | FRACTION±1/16"<br>ANG±1°                                                                                     | REPRODUCTION IN PART OR AS A WHOLE WITHOUT<br>THE WRITTEN PERMISSION OF SITESCAPES, INC.<br>IS PROHIBITED. |
| Available in powder coat and DuraCo | oat finishes                          |                                                                                                              |                                                                                                            |
|                                     |                                       |                                                                                                              |                                                                                                            |
|                                     |                                       |                                                                                                              |                                                                                                            |
|                                     |                                       |                                                                                                              |                                                                                                            |
|                                     |                                       |                                                                                                              |                                                                                                            |
|                                     |                                       |                                                                                                              |                                                                                                            |
|                                     |                                       |                                                                                                              | 11                                                                                                         |