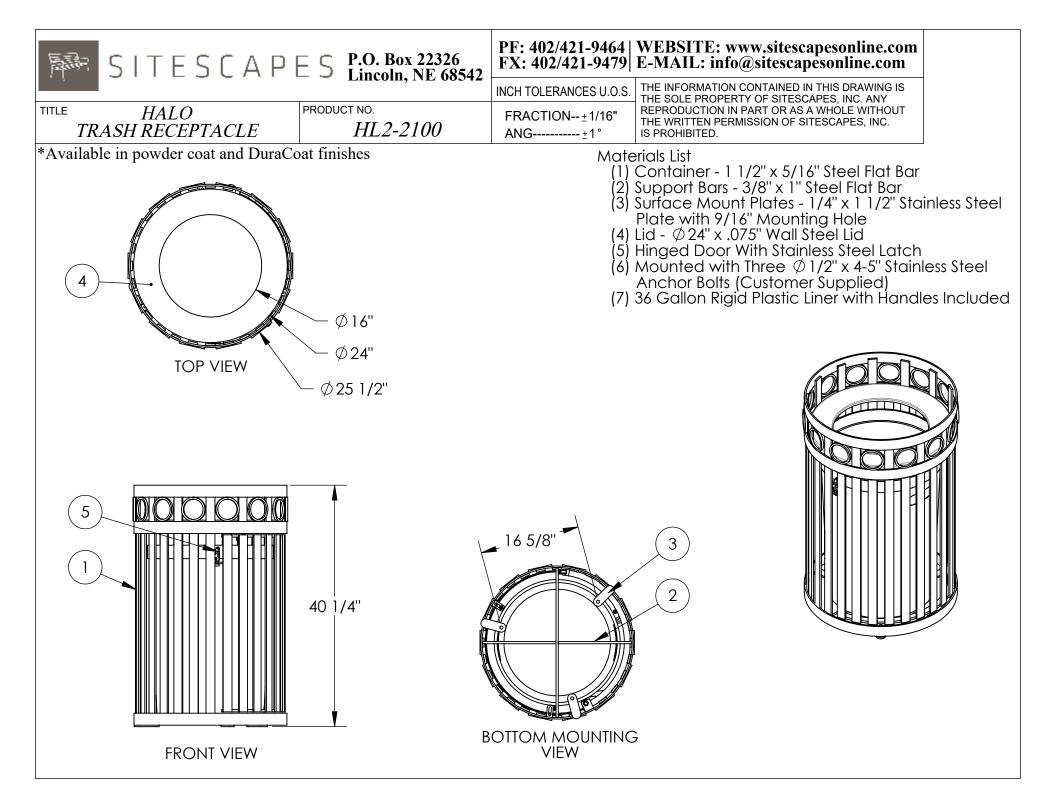

| $\begin{bmatrix} FRASH RECEPTACIE \end{bmatrix} $                    | D. FRACTION | ±1/16" THE SOLE PROPERTY OF SITES<br>REPRODUCTION IN PART OR AS<br>THE WRITTEN PERMISSION OF | ) IN THIS DRAWING IS<br>SCAPES, INC. ANY<br>S A WHOLE WITHOUT |
|----------------------------------------------------------------------|-------------|----------------------------------------------------------------------------------------------|---------------------------------------------------------------|
| TRASH RECEPTACLE H   *Available in powder coat and DuraCoat finishes |             | ±1° IS PROHIBITED.                                                                           |                                                               |