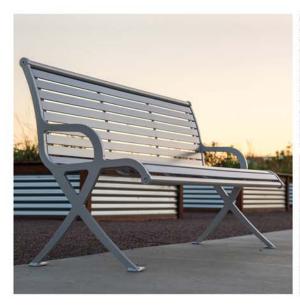

## Pictured this page

top left: New Castle backed bench, NC1-1000 (Sterling). top right: New Castle backed benches, NC1-1000 (Sterling). bottom right: New Castle backed bench, NC1-1000 (Sterling).