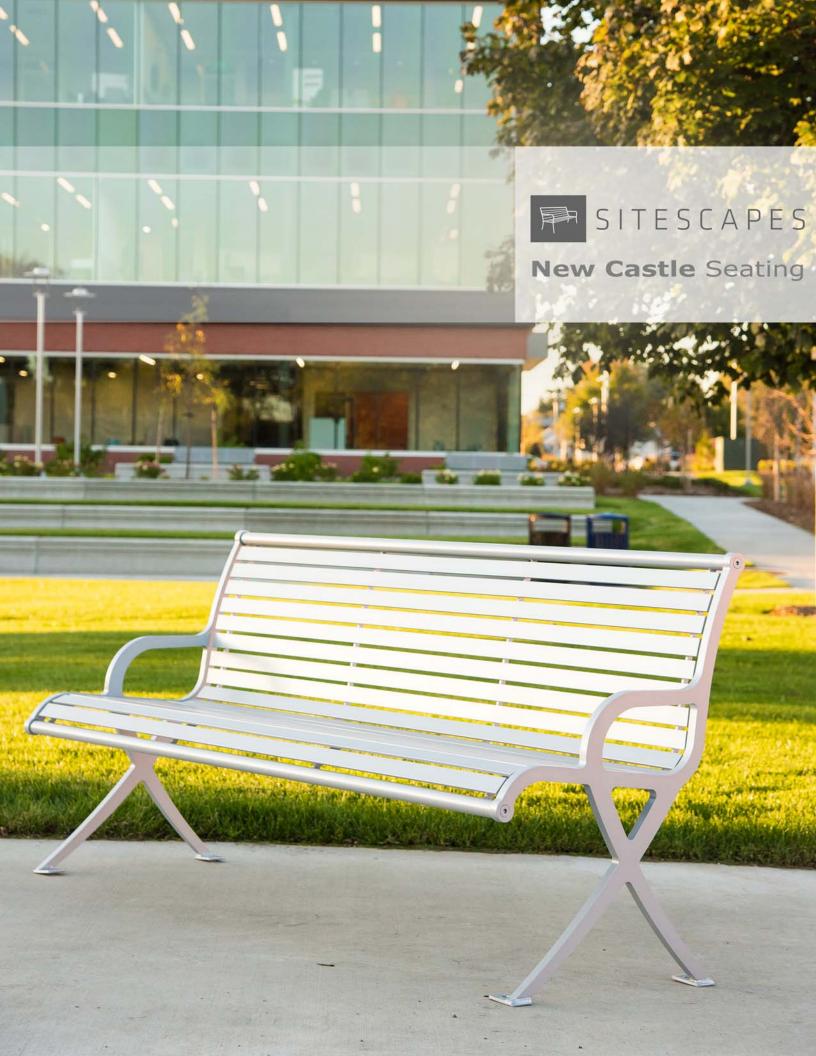

# New Castle Horizontal Strap Seating

New Castle Seating

The New Castle series is a contemporary collection of backed and backless park benches featuring a unique laser cut steel plate bench end and horizontal straps.

## Pictured this page

top left: New Castle backed bench, NC1-1000 (Sterling). top right: New Castle backed benches, NC1-1000 (Sterling). bottom right: New Castle backed bench, NC1-1000 (Sterling).