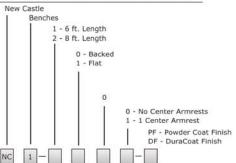

# To Specify New Castle Benches

30% POST CONSUMER CONTENT

#### Choices

Choose six or eight foot length; backed or backless; zero or one center armrest; powdercoat or Duracoat finish; and color.