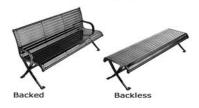

# New Castle Horizontal Strap Seating

New Castle Seating

The New Castle series is a contemporary collection of backed and backless park benches featuring a unique laser cut steel plate bench end and horizontal straps.

#### Choices

Choose six or eight foot length; backed or backless; zero or one center armrest; powdercoat or Duracoat finish; and color.