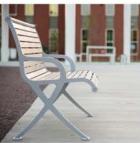

## Pictured this page

top left: New Castle backed bench, NC1-1000 (Sterling). top right: New Castle backed benches, NC1-1000 (Sterling). bottom right: New Castle backed bench, NC1-1000 (Sterling).