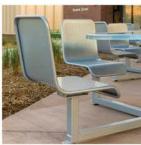

# Standard Seating Options

The Public Metro carousel tables are available with either backed or backless seats.

Backed Seat Backless Seat