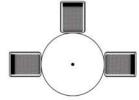

# Three Seat Option

Public Metro carousel tables are available in units with three seats to provide for ADA compliance.

Three Seat Option