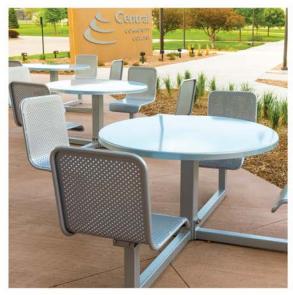

# Standard Seating Options

The Public Metro carousel tables are available with either backed or backless seats.

Backed Seat Backless Seat

# Three Seat Option

Public Metro carousel tables are available in units with three seats to provide for ADA compliance.

Three Seat Option

# Pictured this page

left: PublicMetro 48 inch, round, backed seat, carousel tables PM6-3120 (Silver). top right: PublicMetro Stackable Backed Chair PM5-1011 (Silver). bottom right: PublicMetro 48 inch, round, backed seat, carousel tables PM6-3120 (Silver).