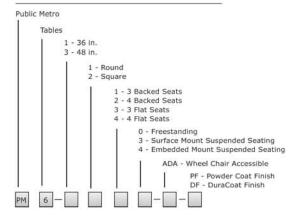

# **To Specify Public Metro Tables**

#### Standard Table Options

Public Metro tables are available with round or square table tops in sizes of:

- 36 in.
- 48 in.

#### Materials

Seat Panel - 1/8" Punched Aluminum Solid Table top - 14 ga. spun stainless steel table top Center post - 4" sq. x 1/8" wall steel tubing Seat Support Tubes - 21/2" sq. x 1/8" wall steel tubing

# Standard Seating Options

The Public Metro carousel tables are available with either backed or backless seats.

Backed Seat Backless Seat