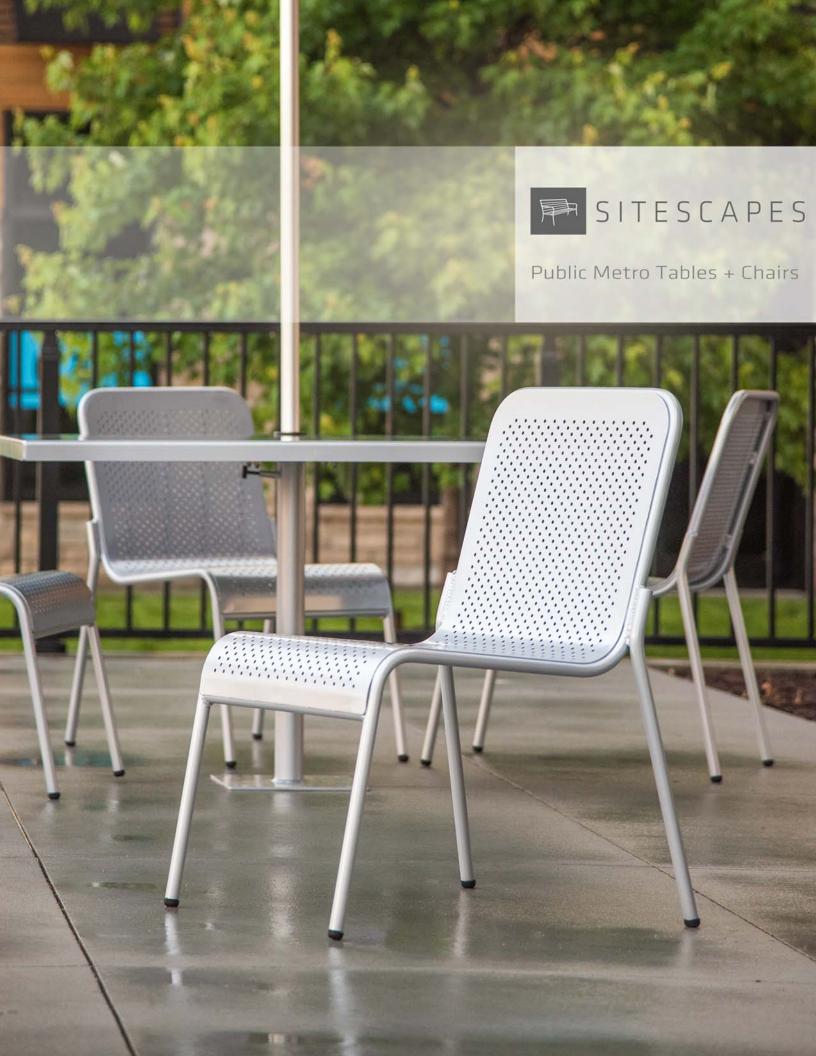

# Public Metro Punched Metal Tables/Chairs

#### **Public Metro Tables**

The Public Metro collection is a beautiful contemporary collection that employs a perforated punched seat pattern. Tables are offered in carousel and suspended seating or pair Public Metro chairs with any of SiteScapes independent tables. Public Metro armless chairs can be stacked.

# Pictured this page

left: PublicMetro 48 inch, round, backed seat, carousel tables PM6-3120 (Silver). top right: PublicMetro Stackable Backed Chair PM5-1011 (Silver). bottom right: PublicMetro 48 inch, round, backed seat, carousel tables PM6-3120 (Silver).