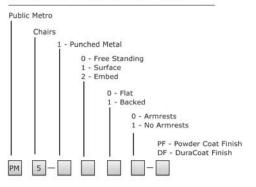

pesonline.com info@sitescapesonline.com

# Pictured this page

left: PublicMetro 48 inch, round, backed seat, carousel tables PM6-3120 (Silver). top right: PublicMetro Stackable Backed Chair PM5-1011 (Silver). bottom right: PublicMetro 48 inch, round, backed seat, carousel tables PM6-3120 (Silver).

#### Finishes

SiteScapes offers product in both a standard powdercoat and its own proprietary Duarcoat finish. Both finishes are designed to weather the elements and are guaranteed not to rust, chip, peel, or fade. Call for a standard color chart.

### www.sitescapesonline.com

For more information visit our website where you can download product drawings, photos, product brochures, CSI specs, and other technical data.

# **To Specify Public Metro Tables**



# To Specify Public Metro Chairs